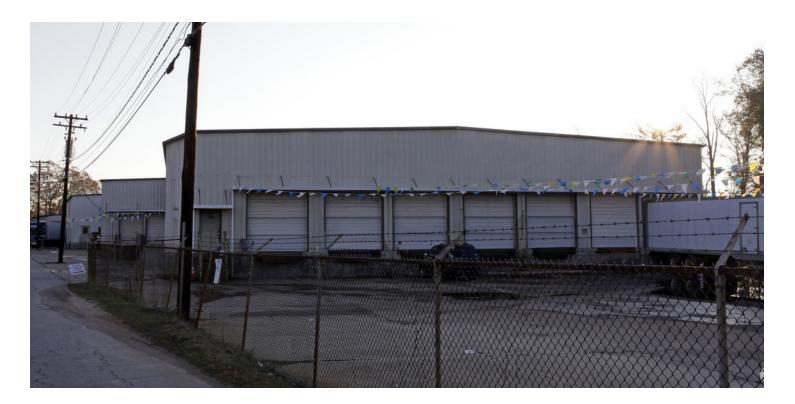

### Lease Rate: \$2.50 PSF NNN Sales Price: \$2,300,000 Property Highlights Sans Souci ±82,963 Total SF

- ±6.1 Acres (Fenced Lot)
- Rail Access: Norfolk Southern
- Easy Access to I-85 (5.2 miles-Exit 44) & I-185 (3.5 Miles)

### Floorplan

| Availability: | ±43,963 SF          | Zoning:    | S-1               |
|---------------|---------------------|------------|-------------------|
| Lot Size:     | ±6.1 Acres          | Sprinkler: | 100% Dry          |
| Eave Height:  | 12' to 18'          | Utilities: | Gas, water, sewer |
| Docks:        | (7) Dock High Doors | Lighting:  | Metal Halide      |