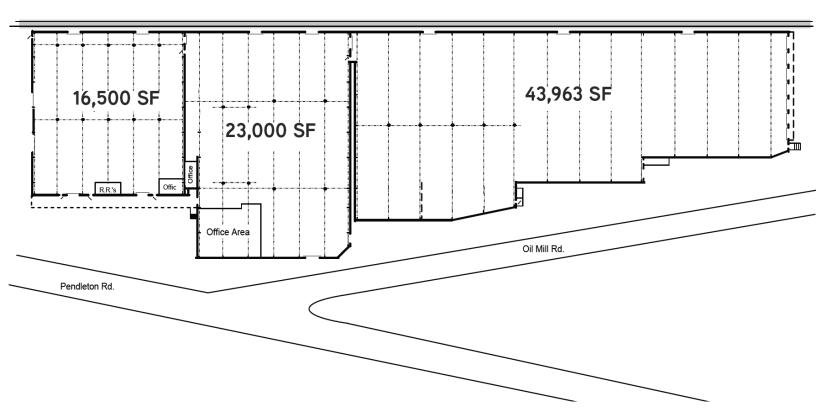

### Floorplan

| Availability: | ±43,963 SF          | Zoning:    | S-1               |
|---------------|---------------------|------------|-------------------|
| Lot Size:     | ±6.1 Acres          | Sprinkler: | 100% Dry          |
| Eave Height:  | 12' to 18'          | Utilities: | Gas, water, sewer |
| Docks:        | (7) Dock High Doors | Lighting:  | Metal Halide      |